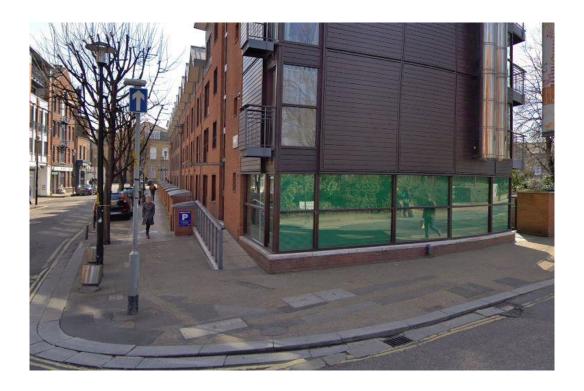

When you arrive, you will be looking for the building below, this is Palm Meeting Room! The entrance is just up the ramp and on the right-hand side.

Please press the buzzer that says, 'conference room' and a member of our team will let you into the building.