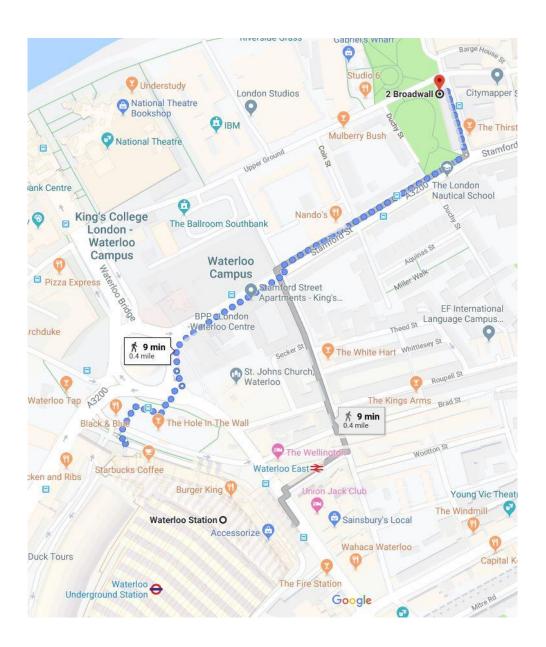

## Palm Meeting Room - Location and Directions

Palm is <u>located on the corner of Upper Ground and Broadwall</u>, across from Bernie Spain Gardens and the OXO Tower.

It is approximately a 9-minute walk from Waterloo Station, using the Waterloo Road exit towards ODEAN BFI IMAX:

If there are any issues on the day, please speak with the member of catering staff that will be in the kitchen just next door.

Palm Meeting Room – 2 Broadwall, South Bank, London SE1 9QE